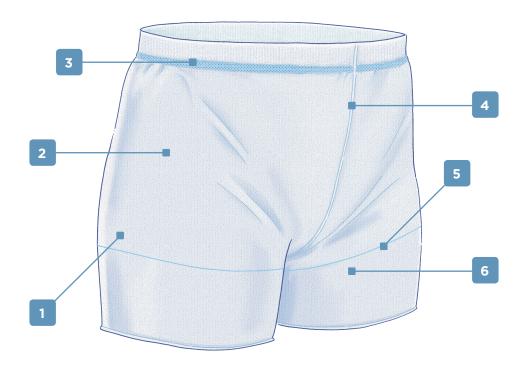

## Attends Stretch Pants

Attends Stretch Pants are a range of fixation pants with short legs that are designed to be used with Attends shaped pads to secure the pad in place.

- All pants are white for improved discretion.
- Soft elastic material for improved comfort, fit and support.
- Colour coded on the waistband for easy identification of the pant size.

- A single seam helps to ensure that the pad is correctly aligned and the seam has no contact with the skin which prevents any marking of the skin.
- The pants have a short leg for improved comfort, a better fit and helps to reduce the risk of leakage.
- Can be washed up to 25 times at 60°C followed by gentle tumble drying at a low temperature.