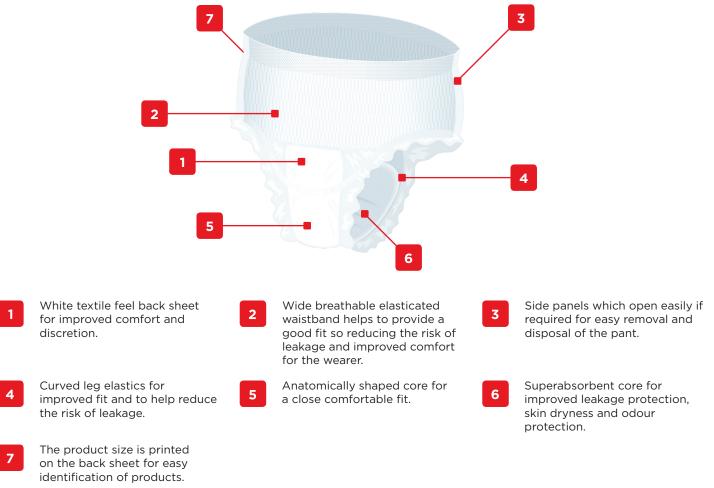

## **Quick-Dry**

Quick-Dry is the acquisition layer placed directly below the top sheet where the urine enters the pad. It quickly absorbs urine away from the skin and into the pad and prevents the urine returning to the surface. It can handle several gushes of urine without affecting how the pad works which results in exceptional skin dryness and leakage protection for the user.

## **Breathable**

The breathable back sheet enables the skin to breathe, which contributes to improved skin health.