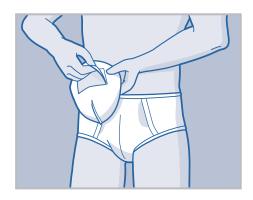

## Fitting Guide

Ensure that the pad is folded out with the wider section of the pad facing upwards (as shown by the arrows on the release paper).

Remove the release paper.

Secure the pad into your underwear making sure that it keeps it's 'cup' shape.

Fasten the pad with the fixation tape to the inside of your own close fitting underwear ensuring that the tape is not next to the skin.