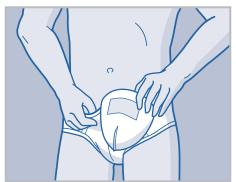

## Fitting Guide

Ensure that the pad is folded out with the wider section of the pad facing upwards (as shown by the arrows on the release paper).

Remove the release paper.

Secure the pad into your underwear making sure that it keeps it's 'cup' shape.

Fasten the pad with the fixation tape to the inside of your own close fitting underwear ensuring that the tape is not next to the skin.