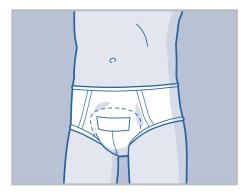

## Fitting Guide

Ensure that the pad is folded out with the wider section of the pad facing upwards (as shown by the arrows on the release paper).

Remove the release paper.

Secure the pad into your underwear making sure that it keeps it's 'cup' shape.

Fasten the pad with the fixation tape to the inside of your own close fitting underwear ensuring that the tape is not next to the skin.