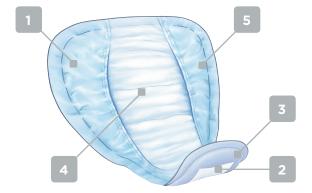

- Anatomically shaped for a close comfortable fit for the male anatomy and improved leakage protection.
- Fixation tapes that allow the product to be worn with close fitting underwear and help to reduce the risk of leakage by ensuring the pad stays securely in place.
- A soft breathable textile backsheet reduces the risk of rustle for extra discretion and improved comfort.
- Super absorbent core for improved leakage protection, skin dryness and odour protection.
- Leakage barriers for improved fit and to reduce the risk of leakage.