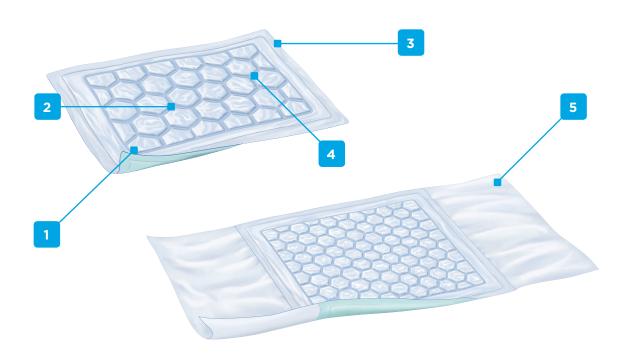

- Discreetly coloured, non-slip, waterproof back sheet to ensure the product stays in place.
- Individual absorbent cushions quickly absorb fluid, whilst drainage channels rapidly distribute the fluid without pooling.
- All round leakage barrier reduces the risk of leakage.

- Super absorbent core for improved leakage protection, skin dryness and odour protection. Attends Cover-Dri Special Care has no superabsorbents and is designed to absorb large amounts of fluid quickly.
- Attends Cover-Dri Plus
  80x170cm has tuckable wings
  which can be used on beds to
  securely keep the pad in place.